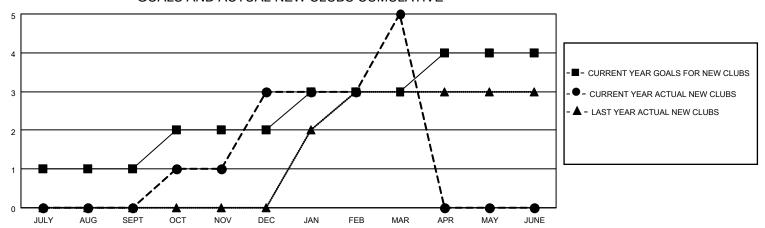

### District 306 B2

| Clubs         |               |             |               | Members               |                       |                         |                                                    |  |  |
|---------------|---------------|-------------|---------------|-----------------------|-----------------------|-------------------------|----------------------------------------------------|--|--|
|               | RESULTS FOR   | R 2020-2021 |               | RESULTS FOR 2020-2021 |                       |                         |                                                    |  |  |
| QUARTER       | NEW CLUB GOAL | NEW CLUBS   | DROPPED CLUBS | QUARTER MEMB          | ER GROWTH NET<br>GOAL | MEMBER GROWTH<br>ACTUAL | DROPPED<br>MEMBERS ACTUAL<br>(including transfers) |  |  |
| JULY/AUG/SEPT | 1             | 0           | 1             | JULY/AUG/SEPT         | 10                    | 54                      | 48                                                 |  |  |
| OCT/NOV/DEC   | 1             | 3           | 0             | OCT/NOV/DEC           | 20                    | 209                     | 74                                                 |  |  |
| JAN/FEB/MAR   | 1             | 2           | 7             | JAN/FEB/MAR           | 30                    | 114                     | 119                                                |  |  |
| APR/MAY/JUNE  | 1             | 0           | 0             | APR/MAY/JUNE          | 50                    | 0                       | 0                                                  |  |  |

#### GOALS AND ACTUAL NEW CLUBS CUMULATIVE