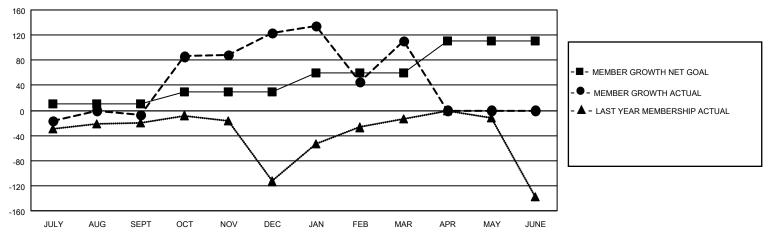

### District 306 B2

| Clubs         |               |             |               | Members               |                       |                         |                                                    |  |  |
|---------------|---------------|-------------|---------------|-----------------------|-----------------------|-------------------------|----------------------------------------------------|--|--|
|               | RESULTS FOR   | R 2020-2021 |               | RESULTS FOR 2020-2021 |                       |                         |                                                    |  |  |
| QUARTER       | NEW CLUB GOAL | NEW CLUBS   | DROPPED CLUBS | QUARTER MEMB          | ER GROWTH NET<br>GOAL | MEMBER GROWTH<br>ACTUAL | DROPPED<br>MEMBERS ACTUAL<br>(including transfers) |  |  |
| JULY/AUG/SEPT | 1             | 0           | 1             | JULY/AUG/SEPT         | 10                    | 54                      | 48                                                 |  |  |
| OCT/NOV/DEC   | 1             | 3           | 0             | OCT/NOV/DEC           | 20                    | 209                     | 74                                                 |  |  |
| JAN/FEB/MAR   | 1             | 2           | 7             | JAN/FEB/MAR           | 30                    | 114                     | 119                                                |  |  |
| APR/MAY/JUNE  | 1             | 0           | 0             | APR/MAY/JUNE          | 50                    | 0                       | 0                                                  |  |  |

# GOALS AND ACTUAL MEMBERS CUMULATIVE

| DROPPED CLUBS: 8                |     | 67 CLUBS OF 112 ADDED 1 OR MORE<br>NEW MEMBERS | GENDER DISTRIBUTION  MALE 2,138 (73.19%) |              |       |
|---------------------------------|-----|------------------------------------------------|------------------------------------------|--------------|-------|
| DROPPED MEMBERS                 |     |                                                | FEMALE                                   | 783 (26.81%) |       |
| DECEASED                        | 4   | CLICK HERE FOR CUMULATIVE                      | TOTAL FAMILY UNIT MEMBERS                |              | 1,172 |
| CLUB CANCELLED 102<br>OTHER 135 |     | MEMBERSHIP DATA                                | FAMILY MEMBERS PAYING HALF               |              | 637   |
| TOTAL                           | 241 |                                                | 5025                                     |              |       |